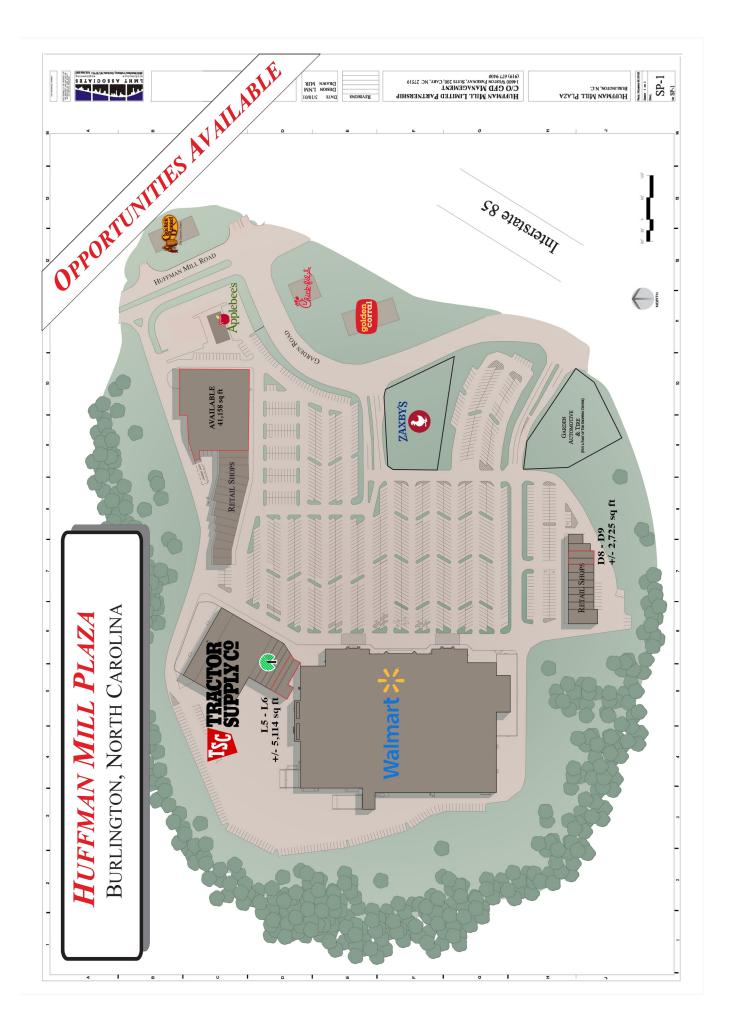

### CURRENTLY AVAILABLE

- D8 D9 +/- 2,725 sq ft
- E16 +/- 41,158 sq ft
- L5 L6 +/- 5,114 sq ft\* \*Available March 2026

MORE INFO www.gfdinc.com 919.448.1943

Scan this QR Code with your mobile phone's QR Reader to visit our website, and learn more about this property as well as others available for lease.