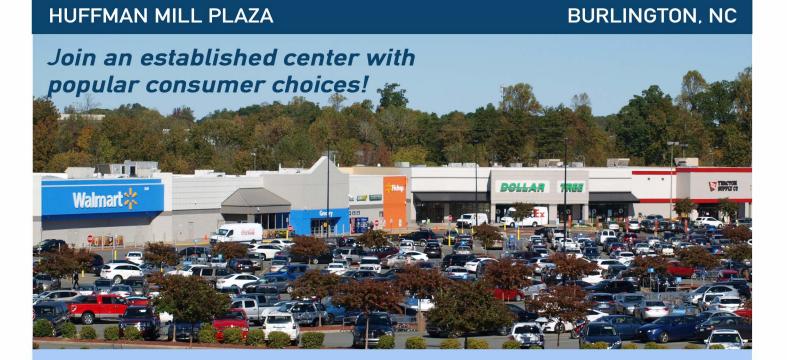

# Located directly off Interstate 40 WALMART SUPERCENTER, TRACTOR SUPPLY, DOLLAR TREE

## **PROPERTY HIGHLIGHTS**

- Established center with 205,000 Sq. Ft. Walmart Supercenter
- Abundant parking area, handsomely landscaped and well-lighted